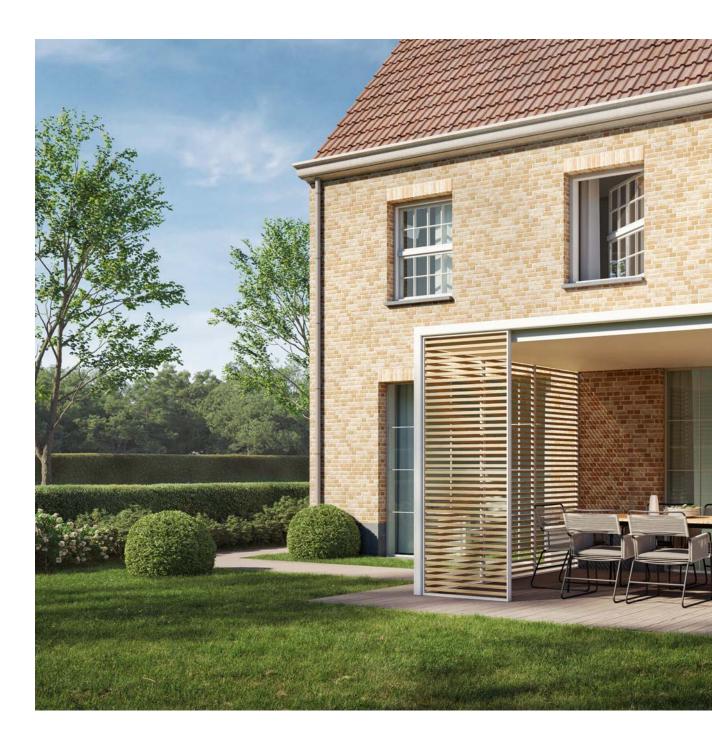

## Living outdoors

An attached pergola allows you to ideally extend your dining or living space outdoors. The fixed roof provides constant shelter from the sun and rain, and the louvered walls create extra privacy while you get the maximum enjoyment from your garden and surroundings.

## MIX & MATCH

Sliding louvered wall elements fixed horizontal louvers 30x30 mm in aluminium

The ultimate outdoor solution for both residential and commercial use.