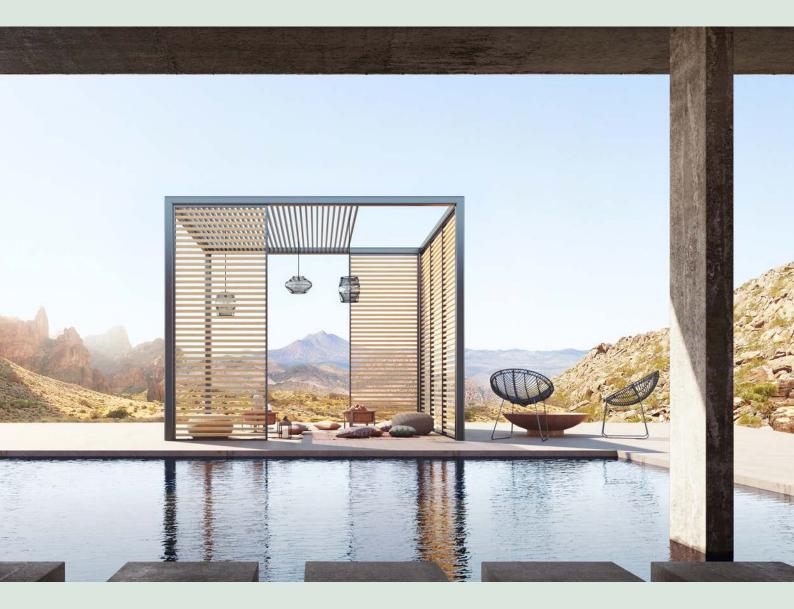

# Your private piece of paradise

Sundaze offers the perfect solution, both for residential use and for the project market. With a Puro cabana, you can create your own private spot beside the pool, on the beach, or at the restaurant. The ultimate holiday feeling in an atmospheric setting.

## Living outdoors

An attached pergola allows you to ideally extend your dining or living space outdoors. The fixed roof provides constant shelter from the sun and rain, and the louvered walls create extra privacy while you get the maximum enjoyment from your garden and surroundings.

## MIX & MATCH

Sliding louvered wall elements fixed horizontal louvers 30x30 mm in aluminium

The ultimate outdoor solution for both residential and commercial use.