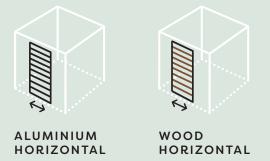

#### **ROOF ELEMENTS**

ALUMINIUM HORIZONTAL WOOD HORIZONTAL

The horizontal lines give the pergola an architectural look & feel. These fixed louvers are available in wood and aluminium in a single roof element.