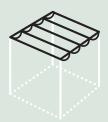

ALUMINIUM VERTICAL

The elegantly rounded louver is vertically oriented and integrated framelessly into the roof. In combination with the vertical louvered wall, the lines run seamlessly from roof to wall.