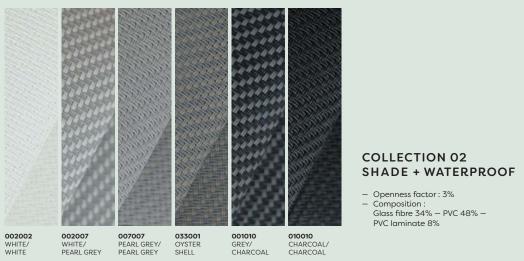

#### **COLLECTION 01** SHADE

Openness factor : 5%
Composition : Glass fibre 42% - PVC 58%