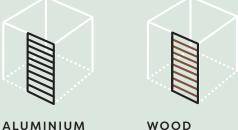

#### FIXED WALL ELEMENTS

ALUMINIUM HORIZONTAL WOOD HORIZONTAL

The horizontal lines give the pergola an architectural look & feel. These fixed louvers are available in wood and aluminium, or a combination of both, in a single wall element.