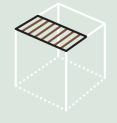

#### **ROOF ELEMENTS**

ALUMINIUM HORIZONTAL WOOD HORIZONTAL

The horizontal lines give the pergola an architectural look & feel. These fixed louvers are available in wood and aluminium in a single roof element.