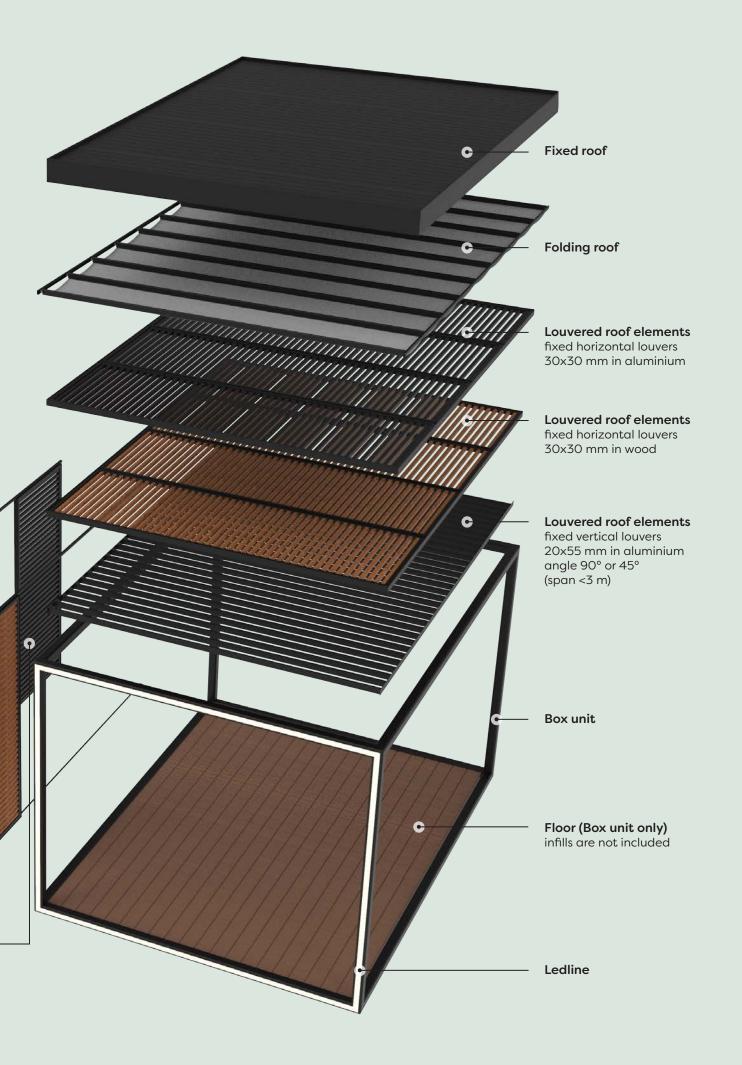

#### BOX UNIT

A Puro Box unit is a pergola with a basic structure consisting of 12 elegant ribs that define the complete outline of the unit. They are always beam-shaped and freestanding. The raised deck created in this way can be panelled with any finish. A Puro Box unit thus forms a beautiful architectural element that can be integrated freestanding into all environments. A Puro Box unit can be fitted with all types of roof and wall elements available in the Puro range.

#### **ROOF ELEMENTS**

ALUMINIUM HORIZONTAL WOOD HORIZONTAL

The horizontal lines give the pergola an architectural look & feel. These fixed louvers are available in wood and aluminium in a single roof element.

ALUMINIUM VERTICAL

The elegantly rounded louver is vertically oriented and integrated framelessly into the roof. In combination with the vertical louvered wall, the lines run seamlessly from roof to wall.

FOLDING ROOF

A light and elegant folding roof solution. The canvas is available in a range of colours, both UV resistant, and waterproof UV resistant.

FIXED ROOF

A robust and watertight roof with an optional canvas underside finish.

#### LEDLINE

The integrated Ledline is an exceptional and unique detail that gives the outdoor unit a luxurious finishing touch. **PURO RANGE** 