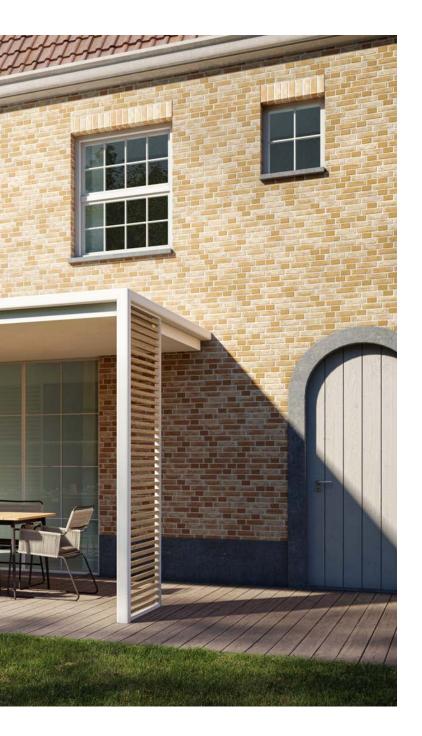

## Living outdoors

An attached pergola allows you to ideally extend your dining or living space outdoors. The fixed roof provides constant shelter from the sun and rain, and the louvered walls create extra privacy while you get the maximum enjoyment from your garden and surroundings.