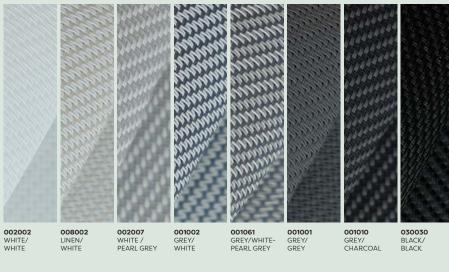

#### FOLDING ROOF FINISH

#### **COLLECTION 01** SHADE

Openness factor : 5%
Composition : Glass fibre 42% - PVC 58%