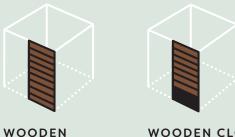

#### WOODEN CLOSED SHUTTER\*

The rotating louvers provide sun protection, light wind protection, and privacy. This highly functional sidewall is available in wood, with an optional closed section. \*Available from March 2022

As a sliding wall, the functionality of the wooden shutter can be positioned where desired. Ground-level differences are solved with the Nivo rail guide.

\*Available from March 2022

GLASS SLIDING WALL

Glass sliding walls are completely transparent and offer protection from light wind and rain while allowing you to enjoy the view.