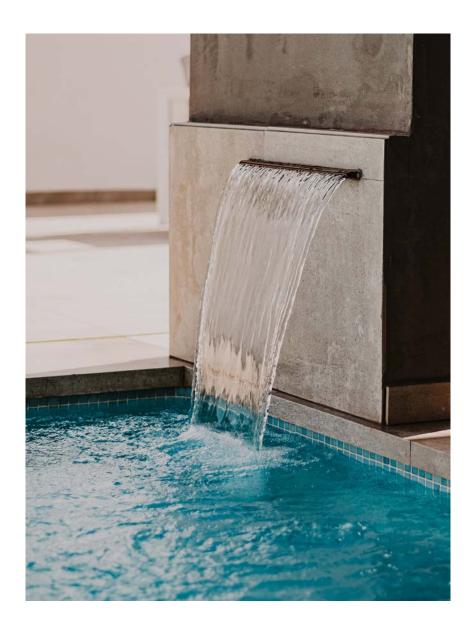

## Create your personal spa

Give yourself the time and space to relax. Combine a Sundaze outdoor unit with a swimming pool, jacuzzi, or hot tub, and whisk yourself away to your own wellness spa. Opt for a folding roof, and you'll be sheltered from the sun during the day, and you can blissfully enjoy a clear starry sky at night.