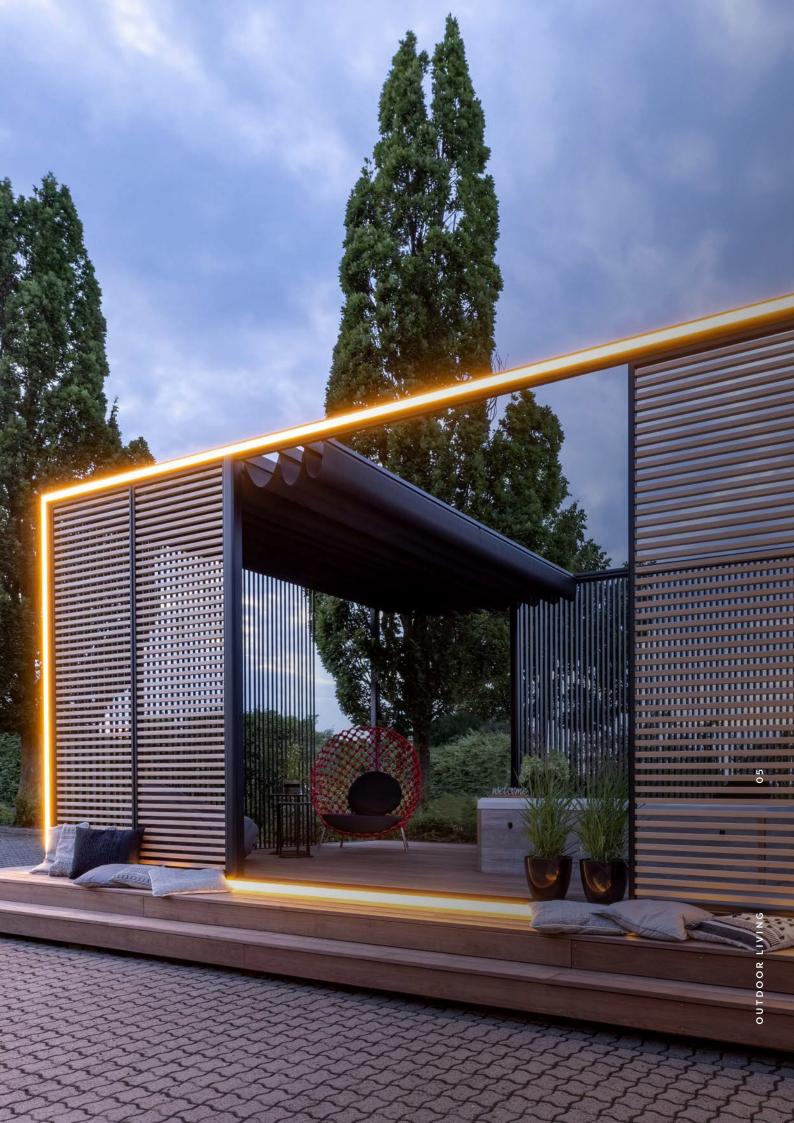

## Brighten up your evenings

With the Puro Ledline, you can also put your favourite pergola in the spotlight at night. Create even more atmosphere with our Ledline. Choose between warm or cool light and decide where you want to add an extra light accent to the structure.

#### LEDLINE

The integrated Ledline is an exceptional and unique detail that gives the outdoor unit a luxurious finishing touch. **PURO RANGE** 