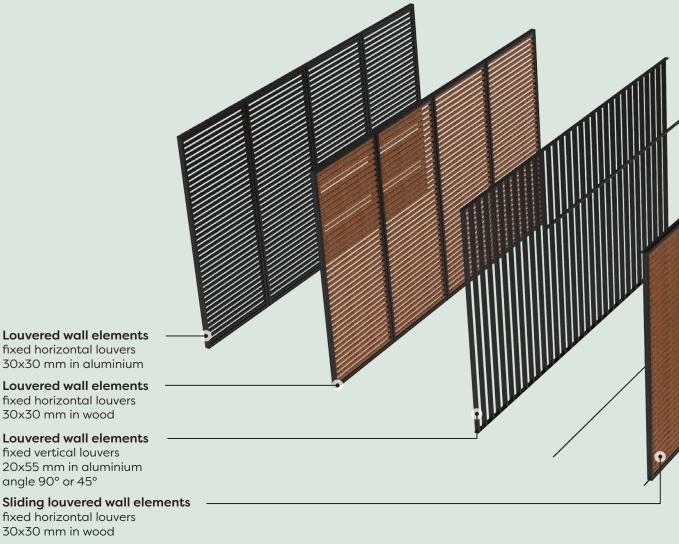

## MIX & MATCH

Sliding louvered wall elements fixed horizontal louvers 30x30 mm in aluminium

The ultimate outdoor solution for both residential and commercial use.

#### FIXED WALL ELEMENTS

ALUMINIUM HORIZONTAL WOOD HORIZONTAL

The horizontal lines give the pergola an architectural look & feel. These fixed louvers are available in wood and aluminium, or a combination of both, in a single wall element.

#### SLIDING WALLS

The sliding wall elements have the same design features as the fixed wall elements, with the added freedom of being able to slide them into any desired position. The Nivo guide rail also has slope compensation.

#### ALUMINIUM VERTICAL

The vertical lines add a lengthening effect to the pergola. The straight orientation creates lightness, whereas the 45° orientation generates privacy.

WOODEN SHUTTER\* WOODEN CLOSED SHUTTER\*