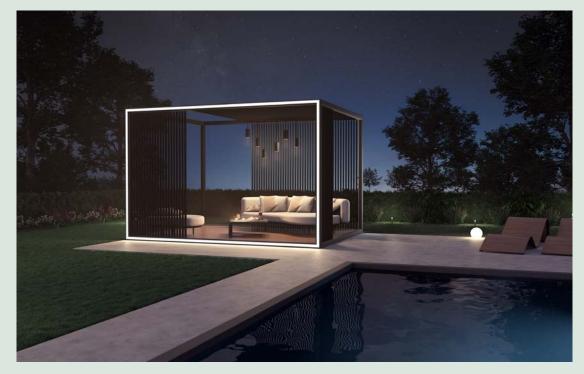

## Create your personal spa

Give yourself the time and space to relax. Combine a Sundaze outdoor unit with a swimming pool, jacuzzi, or hot tub, and whisk yourself away to your own wellness spa. Opt for a folding roof, and you'll be sheltered from the sun during the day, and you can blissfully enjoy a clear starry sky at night.

# Your private piece of paradise

Sundaze offers the perfect solution, both for residential use and for the project market. With a Puro cabana, you can create your own private spot beside the pool, on the beach, or at the restaurant. The ultimate holiday feeling in an atmospheric setting.