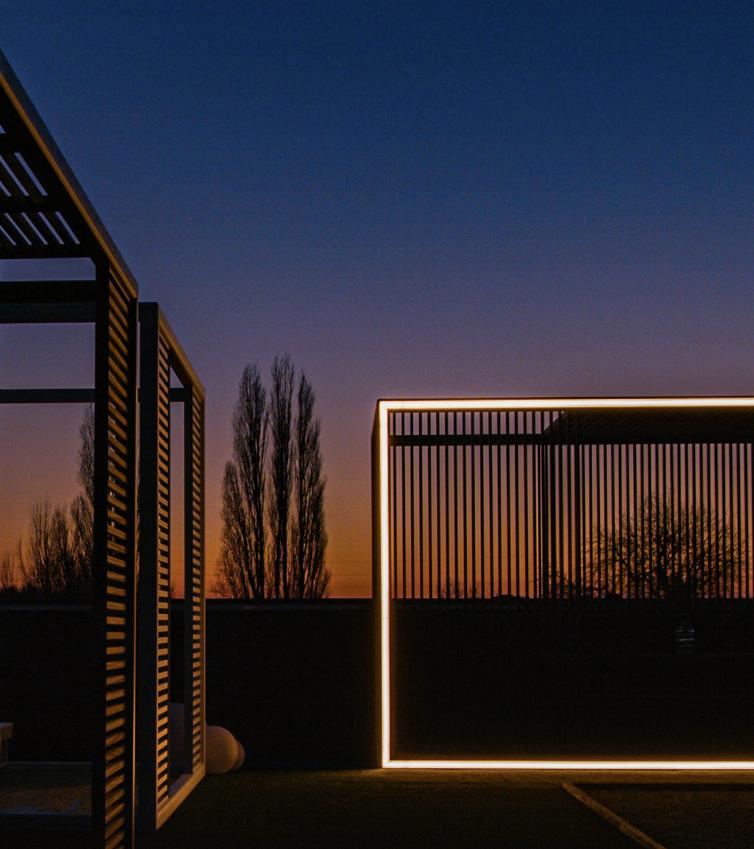

## Brighten up your evenings

With the Puro Ledline, you can also put your favourite pergola in the spotlight at night. Create even more atmosphere with our Ledline. Choose between warm or cool light and decide where you want to add an extra light accent to the structure.

#### LEDLINE

The integrated Ledline is an exceptional and unique detail that gives the outdoor unit a luxurious finishing touch. **PURO RANGE** 