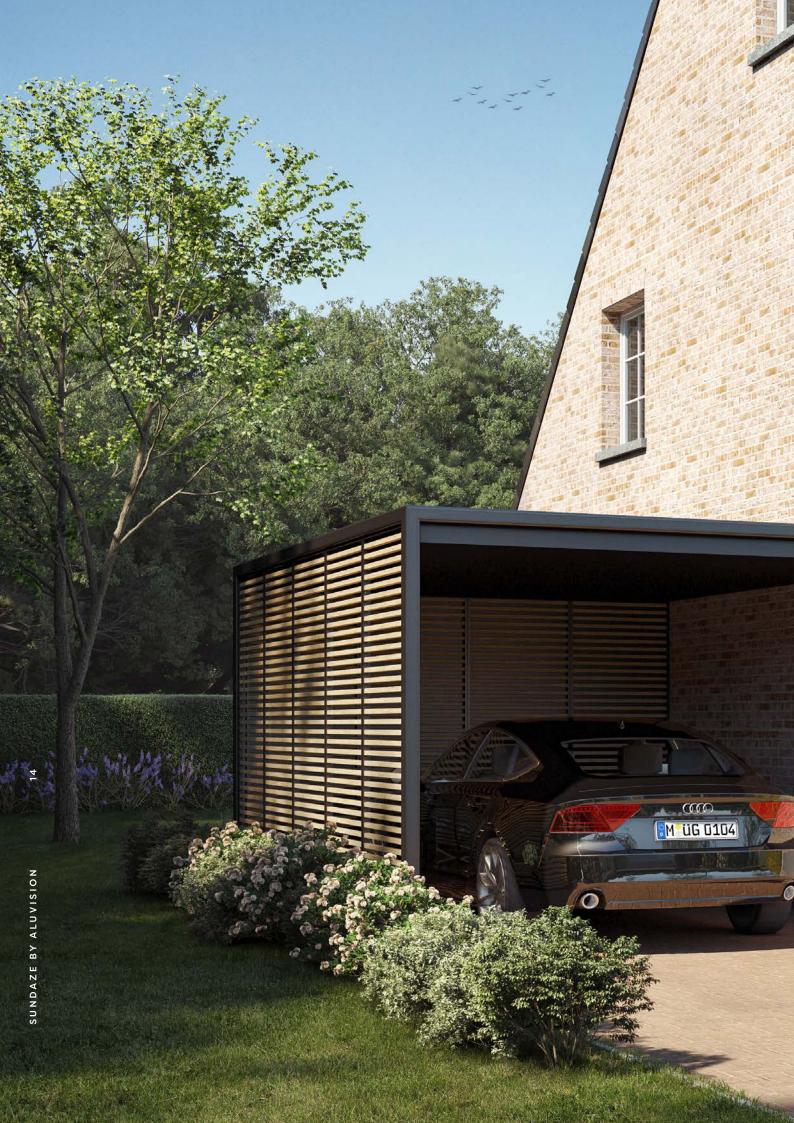

## We've got you covered

A Puro Bay unit with a fixed roof can also function perfectly as a carport. Constructed with insulating sandwich panels, this roof will not give you any worries about annoying noise – even during heavy rainfall. The underside can be finished with a weatherproof decorative canvas or wooden louvers. An attractive detail is that the roof element is neatly recessed within the rib structure.