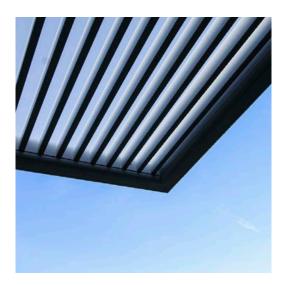

#### **ROOF ELEMENTS**

ALUMINIUM HORIZONTAL WOOD HORIZONTAL

The horizontal lines give the pergola an architectural look & feel. These fixed louvers are available in wood and aluminium in a single roof element.

ALUMINIUM VERTICAL

The elegantly rounded louver is vertically oriented and integrated framelessly into the roof. In combination with the vertical louvered wall, the lines run seamlessly from roof to wall.