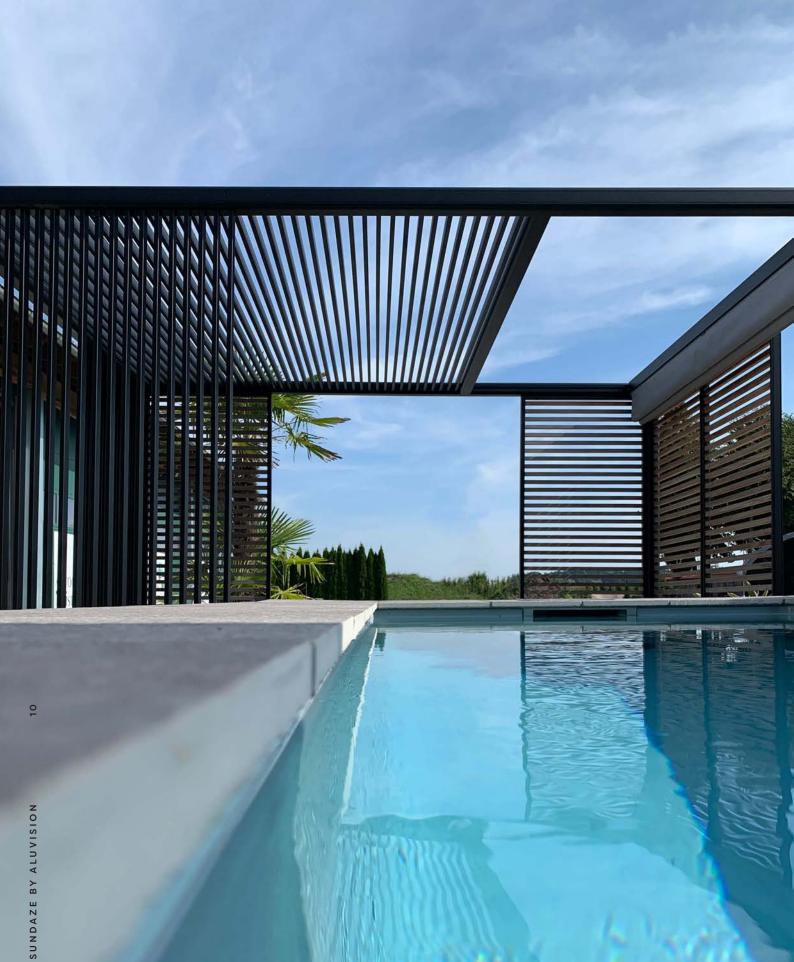

## Create your personal spa

Give yourself the time and space to relax. Combine a Sundaze outdoor unit with a swimming pool, jacuzzi, or hot tub, and whisk yourself away to your own wellness spa. Opt for a folding roof, and you'll be sheltered from the sun during the day, and you can blissfully enjoy a clear starry sky at night.

## Living outdoors

An attached pergola allows you to ideally extend your dining or living space outdoors. The fixed roof provides constant shelter from the sun and rain, and the louvered walls create extra privacy while you get the maximum enjoyment from your garden and surroundings.