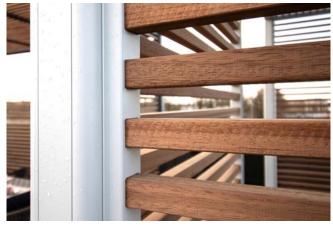

## Indoor goes outdoor

Your warm, cosy indoor atmosphere can also be experienced perfectly outdoors. Choose an intimate corner in your garden and enjoy the surrounding nature. Work with natural and sustainable materials such as thermowood ayous louvers.

#### FIXED WALL ELEMENTS

ALUMINIUM HORIZONTAL WOOD HORIZONTAL

The horizontal lines give the pergola an architectural look & feel. These fixed louvers are available in wood and aluminium, or a combination of both, in a single wall element.