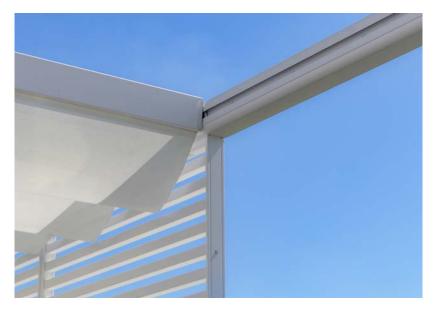

#### BOX UNIT

A Puro Box unit is a pergola with a basic structure consisting of 12 elegant ribs that define the complete outline of the unit. They are always beam-shaped and freestanding. The raised deck created in this way can be panelled with any finish. A Puro Box unit thus forms a beautiful architectural element that can be integrated freestanding into all environments. A Puro Box unit can be fitted with all types of roof and wall elements available in the Puro range.

#### **BAY UNIT**

A Puro Bay unit is a pergola with a basic structure consisting of 4 horizontal ribs that demarcate the roof volume and is supported by elegant vertical support posts. These pergolas can be freestanding but can also be constructed as an extension. Ideal to install on an existing terrace. Sleek and stylish, this structure is a feast for the eyes. A Puro Bay unit can be fitted with all types of roof and wall elements available in the Puro collection.