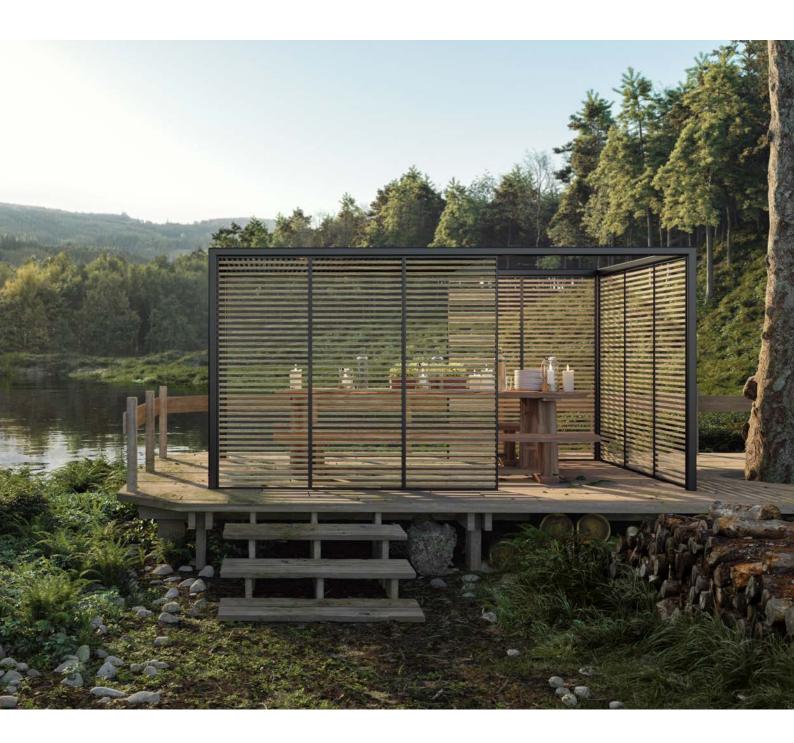

#### BOX UNIT

A Puro Box unit is a pergola with a basic structure consisting of 12 elegant ribs that define the complete outline of the unit. They are always beam-shaped and freestanding. The raised deck created in this way can be panelled with any finish. A Puro Box unit thus forms a beautiful architectural element that can be integrated freestanding into all environments. A Puro Box unit can be fitted with all types of roof and wall elements available in the Puro range.

#### **BAY UNIT**

A Puro Bay unit is a pergola with a basic structure consisting of 4 horizontal ribs that demarcate the roof volume and is supported by elegant vertical support posts. These pergolas can be freestanding but can also be constructed as an extension. Ideal to install on an existing terrace. Sleek and stylish, this structure is a feast for the eyes. A Puro Bay unit can be fitted with all types of roof and wall elements available in the Puro collection.

## Living outdoors

An attached pergola allows you to ideally extend your dining or living space outdoors. The fixed roof provides constant shelter from the sun and rain, and the louvered walls create extra privacy while you get the maximum enjoyment from your garden and surroundings.